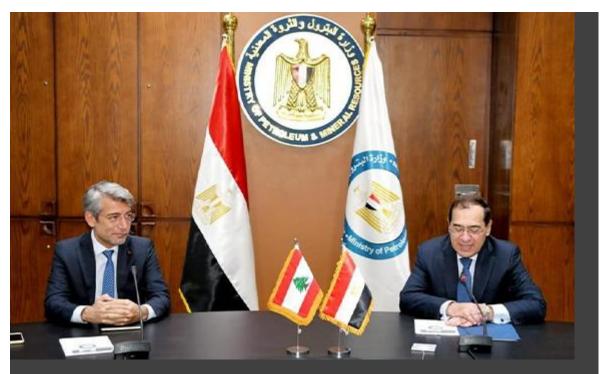

### #Energy\_Library

Egypt will begin to export 60 to 65 million cubic feet of gas per day to Lebanon, according to statements by the Minister of Petroleum to Reuters on the sidelines of an oil and gas conference in Abu Dhabi on Tuesday.

#### What's Happening:

- Egypt to start export 60-65 mcf/day of gas to Lebanon by 2022
- European stocks close lower as inflation data hits sentiment; Royal Mail up 10%
- OPEC member calls for calm after U.S. pressure to pump more oil
- U.S. holds historic oil and gas lease sale in Gulf of Mexico days after climate summit